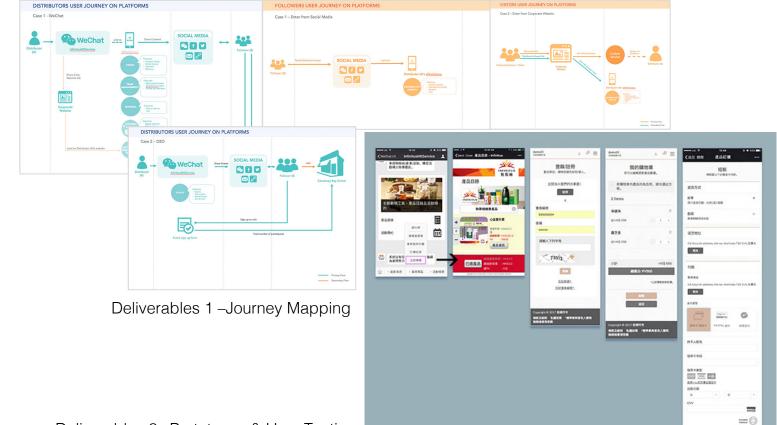

Project Prototypes

#### My Role :

User Research, User Interviews, User Journey, User App Flow, Wireframes, Prototypes and User Testing.

## Outcome

Business Unit determines WeChat's position in the business and sets an improvement schedule with Marketing and direct sales staff, and it is helpful to decide on the timetable for the business improvement system.