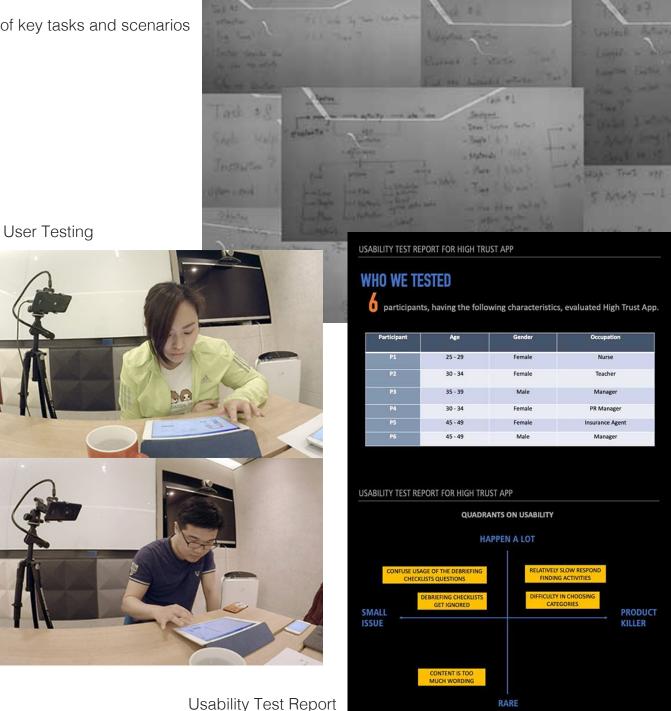

As Lee Kum Kee Group used the app with excellent result, we hope to publish the app for publicly. Conducted the usability test to evaluate the performance of the app user and finding prioritized recommendations for further improvement before launch.

#### Objective

To evaluate the performance of the High-Trust app on assisting facilitators to

- Find a suitable activity
- Prepare for the activity
- Run the activity
- Evaluate the activity

#### My Role :

User Research, User Interviews, User App Flow and User Testing.